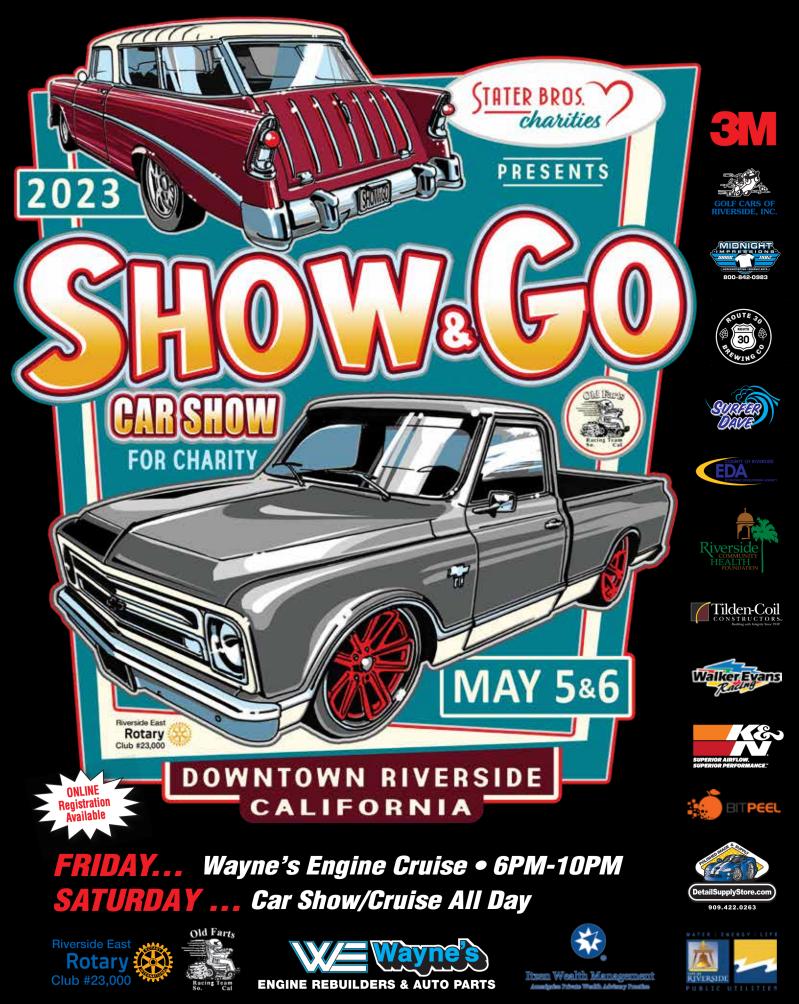

## May 5, FRIDAY

- Registration: 5 PM - 8 PM
- Wayne's Engine Cruise: 6 PM - 10 PM

## May 6, SATURDAY

- Registration: Main & 14th 7AM 10 AM
- Product. Service & Food Vendors
- Pancake Breakfast: 7AM 10AM
- Cruise Parking: 6 AM
- Grand Marshall Parade: 12:30 PM
- Participant Open Header Cruise: 11AM 4PM
- Judging 9AM 12NOON
- Trophy Notification: on Main in Judging Area
- Trophy Presentation & Engine/\$2000 Drawing: 4 РМ Stage - Market & 12th St.