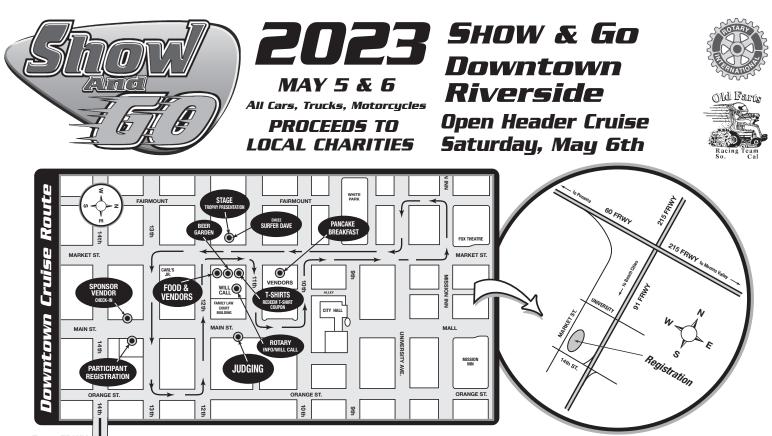

For more information visit our web site at www.showandgo.org or Call 951-276-3670

To 91 FRWY NOTE: All Sponsors, car participants, vendors & volunteers must enter at 14th and Main

## May 5, FRIDAY

- Registration: 5 PM - 8 PM
- Wayne's Engine Cruise: 6 PM - 10 PM

## May 6, SATURDAY

- Registration: Main & 14th 7AM 10 AM
- Product. Service & Food Vendors
- Pancake Breakfast: 7AM 10AM
- Cruise Parking: 6 AM
- Grand Marshall Parade: 12:30 PM
- Participant Open Header Cruise: 11AM 4PM
- Judging 9AM 12NOON
- Trophy Notification: on Main in Judging Area
- Trophy Presentation & Engine/\$2000 Drawing: 4 РМ Stage - Market & 12th St.

NOTE: NO RACE CARS Allowed on Cruise Route